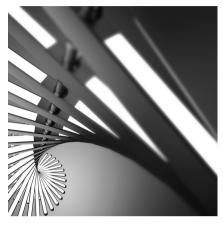

#### Lighting effect

#### **General Lighting**

Lamp for general lighting with an opaque shade and distributing light upwards and/or downwards