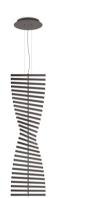

# Rhythm vertical

## 2142

Design By Arik Levy

RHYTHM is a pendant lamp with a groundbreaking design, allowing infinite configurations thanks to 30 modules of vertical, short stickers with uplighting. Designed by Arik Levy, it is available in two colours: off white lacquer or matt dark brown.