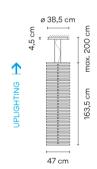

## Model Sheet

Optional: Extra cable length Min. quantity, upcharge and extra lead time apply [EN]

58 Off-white

14 Matt dark-brown lacquer RAL 8019

LED temperature color

2700 K / 3000 K / 3500 K / 4000 K

Dimmina

DALI / CASAMBI / 1-10V

Instalation type Surface Canopy

Materials

Stick: Polyamide 6 with 10% of Fiberglass

Diffuser: Polycarbonate

Light source

30 x LED STRIP 30V 2,9W

D

LED

CRI>90 10380 lm 119 2700 K / 3000 K / 3500 K / 4000 K

Driver

Constant Voltage 100~240 V V 50~60 Hz HZ

Remarks

1-10V Electronic dimming Suitable for built-in and surface

Hanging lamps

**Packaging** 

1.705 m x 0.55 m x 0.095 m Gross weigth 15.1

Net weigth 13.59 Vol. 0.1041